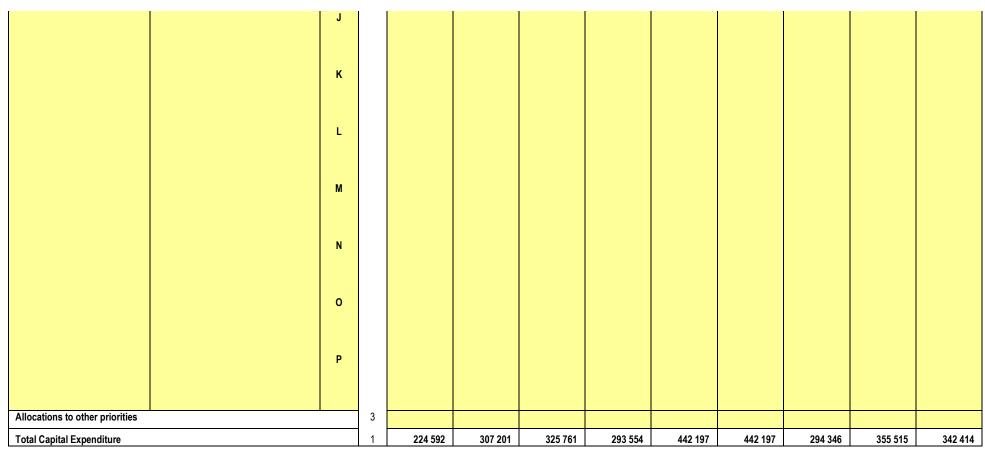

| 4. DRAFT BUDGET TABLES (A1-A10) |
|---------------------------------|
|                                 |
|                                 |
|                                 |
|                                 |
|                                 |
|                                 |

DC35 Capricorn - Table A1 Budget Summary

| Description                                                                     | 2011/12            | 2012/13            | 2013/14            |                    | Current Ye         | ear 2014/15           |                   |                           | Medium Term R<br>enditure Frame |                              |
|---------------------------------------------------------------------------------|--------------------|--------------------|--------------------|--------------------|--------------------|-----------------------|-------------------|---------------------------|---------------------------------|------------------------------|
| R thousands                                                                     | Audited<br>Outcome | Audited<br>Outcome | Audited<br>Outcome | Original<br>Budget | Adjusted<br>Budget | Full Year<br>Forecast | Pre-audit outcome | Budget<br>Year<br>2015/16 | Budget<br>Year +1<br>2016/17    | Budget<br>Year +2<br>2017/18 |
| Financial Performance                                                           |                    |                    |                    |                    |                    |                       |                   |                           |                                 |                              |
| Property rates                                                                  | -                  | -                  | -                  | -                  | -                  | -                     | -                 | -                         | -                               | -                            |
| Service charges                                                                 | 34<br>831<br>15    | 29<br>333<br>17    | 27 892             | 37 654             | 37 654             | 37 654                | -                 | 39 913                    | 42 228                          | 44 551                       |
| Investment revenue                                                              | 031<br>365         | 954<br>402         | 17 600             | 17 584             | 20 584             | 20 584                | -                 | 21 613                    | 22 694                          | 23 829                       |
| Transfers recognised - operational                                              | 229 64             | 162                | 502 136            | 491 226            | 539 101            | 539 101               | -                 | 572 146                   | 558 781                         | 623 008                      |
| Other own revenue                                                               | 521                | 732                | 30 267             | 57 780             | 49 766             | 49 766                | -                 | 900                       | 945                             | 992                          |
| Total Revenue (excluding capital transfers and contributions)                   | 479<br>612         | 484<br>181         | 577 895            | 604 244            | 647 105            | 647 105               | -                 | 634 572                   | 624 648                         | 692 380                      |
| Employee costs                                                                  | 159<br>380<br>8    | 176<br>961<br>9    | 205 496            | 249 045            | 227 570            | 227 570               | -                 | 265 344                   | 280 734                         | 296 168                      |
| Remuneration of councillors                                                     | 302<br>111         | 094<br>64          | 9 666              | 11 879             | 12 199             | 12 199                | -                 | 12 640                    | 13 373                          | 14 109                       |
| Depreciation & asset impairment                                                 | 191                | 349                | 79 891             | 80 790             | 80 790             | 80 790                | -                 | 81 694                    | 82 612                          | 82 612                       |
| Finance charges                                                                 | 441<br>46          | 213<br>44          | 455                | 450                | 450                | 450                   | -                 | 473                       | 497                             | 497                          |
| Materials and bulk purchases                                                    | 599                | 311                | 49 000             | 52 000             | 52 000             | 52 000                | -                 | 52 000                    | 51 000                          | 51 510                       |
| Transfers and grants                                                            | 580<br>222         | 800<br>217         | -                  | -                  | -                  | -                     | -                 | -                         | -                               | -                            |
| Other expenditure                                                               | 196                | 123                | 313 278            | 290 870            | 354 886            | 354 886               | -                 | 304 115                   | 279 044                         | 330 096                      |
| Total Expenditure                                                               | 549<br>688         | 512<br>852         | 657 787            | 685 034            | 727 895            | 727 895               | _                 | 716 266                   | 707 260                         | 774 992                      |
| Surplus/(Deficit)                                                               | (70<br>076)        | (28<br>671)<br>267 | (79<br>892)        | (80<br>790)        | (80<br>790)        | (80<br>790)           | _                 | (81<br>694)               | (82<br>612)                     | (82<br>612)                  |
| Transfers recognised - capital Contributions recognised - capital & contributed | 167<br>088         | 995                | -                  | 293 554            | 442 197            | 442 197               | -                 | 294 346                   | 355 515                         | 342 414                      |
| assets                                                                          | 97                 | 239                | (79                | 212 764            | -<br>361 407       | -<br>361 407          |                   | 212 652                   | 272 903                         | 259 802                      |
| Surplus/(Deficit) after capital transfers & contributions                       | 012                | 325                | 892)               | 212104             | 301407             | 301 407               | _                 | 212 002                   | 212 903                         | 209 002                      |
| Share of surplus/ (deficit) of associate                                        | _                  | _                  | _                  | -                  | _                  | _                     | _                 | _                         | _                               | _                            |